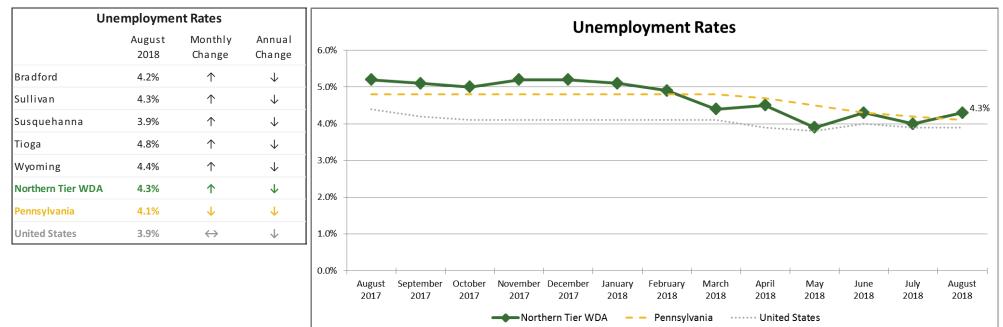

## **August 2018 Labor Market Information**

Northern Tier Workforce Development Area

|                   | August 2018 | July 2018   | Monthly Change    |          | August 2017 | Annual Change |           |
|-------------------|-------------|-------------|-------------------|----------|-------------|---------------|-----------|
| Northern Tier WDA |             |             |                   |          |             |               |           |
| Labor Force       | 86,400      | 86,100      | $\uparrow$        | 300      | 86,000      | $\uparrow$    | 400       |
| Employed          | 82,700      | 82,600      | $\uparrow$        | 100      | 81,500      | $\uparrow$    | 1,200     |
| Unemployed        | 3,700       | 3,500       | $\uparrow$        | 200      | 4,500       | $\checkmark$  | -800      |
| Unemployment Rate | 4.3%        | 4.0%        | $\uparrow$        | 0.3%     | 5.2%        | $\checkmark$  | -0.9%     |
| Pennsylvania      |             |             |                   |          |             |               |           |
| Labor Force       | 6,380,000   | 6,371,000   | $\uparrow$        | 9,000    | 6,418,000   | $\checkmark$  | -38,000   |
| Employed          | 6,118,000   | 6,104,000   | $\uparrow$        | 14,000   | 6,111,000   | $\uparrow$    | 7,000     |
| Unemployed        | 262,000     | 267,000     | $\checkmark$      | -5,000   | 307,000     | $\checkmark$  | -45,000   |
| Unemployment Rate | 4.1%        | 4.2%        | $\checkmark$      | -0.1%    | 4.8%        | $\checkmark$  | -0.7%     |
| United States     |             |             |                   |          |             |               |           |
| Labor Force       | 161,776,000 | 162,245,000 | $\checkmark$      | -469,000 | 160,598,000 | $\uparrow$    | 1,178,000 |
| Employed          | 155,542,000 | 155,965,000 | $\checkmark$      | -423,000 | 153,471,000 | $\uparrow$    | 2,071,000 |
| Unemployed        | 6,234,000   | 6,280,000   | $\checkmark$      | -46,000  | 7,127,000   | $\checkmark$  | -893,000  |
| Unemployment Rate | 3.9%        | 3.9%        | $\leftrightarrow$ | 0.0%     | 4.4%        | $\checkmark$  | -0.5%     |